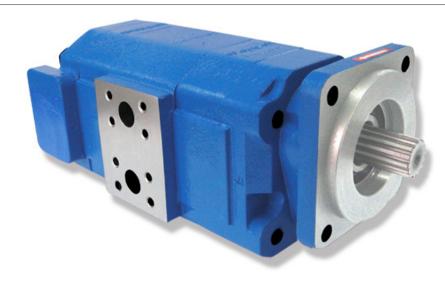

## Large Displacement Sleeve Bushing Pumps

## Features

- Heavy duty sleeve bushing design in a large frame size
- Working pressure up to 3500 PSI
- Cubic inch displacements from 1.80 through 9.00
- Speeds up to 2400 RPM
- Flows up to 93 GPM
- Doweled and high strength cast iron construction
- High strength alloy steel gear and shaft sets
- Split flange & SAE ORB ports are available
- Pressure balanced wear plates maintain high pump efficiency throughout all operating ranges
- Both single inlet/single outlets and single inlet/dual outlet bearing carriers
- 100% factory tested