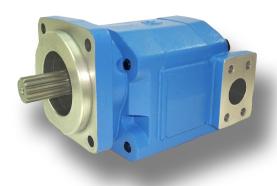

## Large Displacement Sleeve Bushing Pumps

## Features

- Heavy duty sleeve bushing design in a large frame size
- Working pressure up to 3500 PSI
- Cubic inch displacements from 1.80 through 9.00
- Speeds up to 2400 RPM
- Flows up to 93 GPM
- Doweled and high strength cast iron construction
- High strength alloy steel gear and shaft sets
- Split flange & SAE ORB ports are available
- Pressure balanced wear plates maintain high pump efficiency throughout all operating ranges
- Both single inlet/single outlets and single inlet/dual outlet bearing carriers
- 100% factory tested

## Pumps & Motors