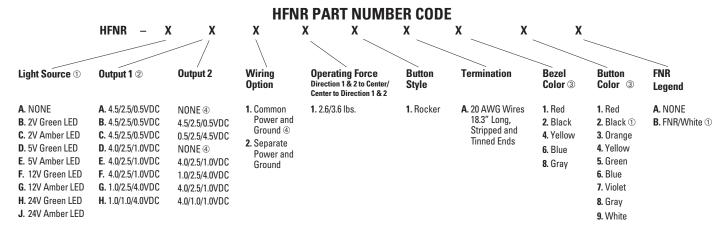

## 3-POSITION ANALOG OUTPUT SNAP-IN ROCKER WITH BACKLIGHTING

- ① Only button color black is available on backlit version; only legend color translucent white is available on backlit version.
- 2 Outputs are when switch is in detented position.
- ③ Minimum lot charges may apply for certain color options.
- ④ For single output switches, wiring option 1 should be selected.