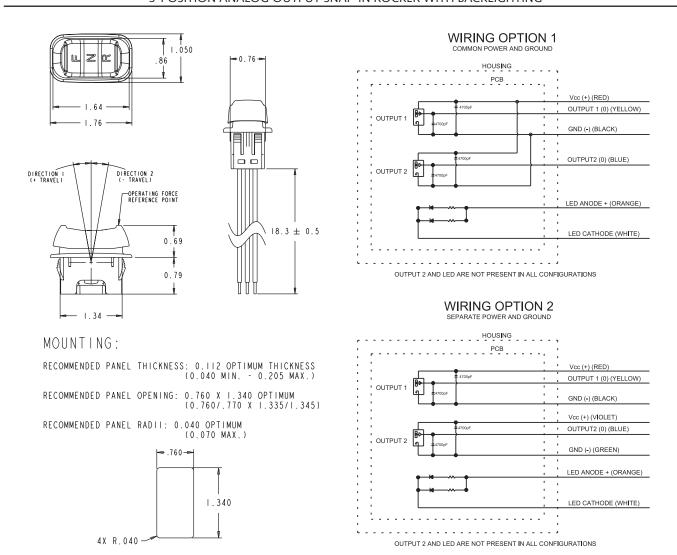

| Standard Character                                   | istics/Ratii                                          | ngs:            |            |      |       |
|------------------------------------------------------|-------------------------------------------------------|-----------------|------------|------|-------|
| MECHANICAL:                                          |                                                       |                 |            |      |       |
| Mechanical Life: 3,000,000 full forward to full back |                                                       |                 |            |      |       |
| Angle of Throw Between                               | Adjacent Po                                           | ositions: 10 d  | egrees typ | ical |       |
| Max Allowable Radial L                               | oad: 30.0 lbs                                         | i.              |            |      |       |
| ELECTRICAL RATINGS:                                  |                                                       |                 |            |      |       |
| Electrical                                           |                                                       | Units           | Min        | Тур  | Max   |
| Supply Voltage                                       |                                                       | VDC             | 4.5        | 5    | 5.5   |
| Output Voltage, Tolerance at Center                  |                                                       | VDC<br>@ 5V Vcc | -0.35      | N/A  | +0.35 |
| Output Voltage, Tolerance at Full Travel             |                                                       | VDC<br>@ 5V Vcc | -0.35      | N/A  | +0.35 |
| Supply Current Per Sensor                            |                                                       | mA              | N/A        | N/A  | 10    |
| ELECTRONICS:                                         |                                                       |                 |            |      |       |
| Seal:                                                | Electronics sealed to IP68S                           |                 |            |      |       |
| ENVIRONMENTAL:                                       |                                                       |                 |            |      |       |
| Operating Temp Range:                                | -40°C to +85°C                                        |                 |            |      |       |
| Humidity:                                            | 96% RH, 70°C, 96 hours                                |                 |            |      |       |
| Vibration:                                           | Per MIL-810F minimum integrity                        |                 |            |      |       |
| EMI:                                                 | Withstand per SAE J1113 (contact factory for details) |                 |            |      |       |
| RFI:                                                 | Withstand per SAE J1113 (contact factory for details) |                 |            |      |       |
| MATERIALS:                                           |                                                       |                 |            |      |       |
| Button:                                              | Thermoplastic                                         |                 |            |      |       |
| Bezel:                                               | Thermoplastic                                         |                 |            |      |       |
| Mounting Hardware:                                   | None provided                                         |                 |            |      |       |

## 3-POSITION ANALOG OUTPUT SNAP-IN ROCKER WITH BACKLIGHTING

- ① Only button color black is available on backlit version; only legend color translucent white is available on backlit version.
- 2 Outputs are when switch is in detented position.
- ③ Minimum lot charges may apply for certain color options.
- ④ For single output switches, wiring option 1 should be selected.