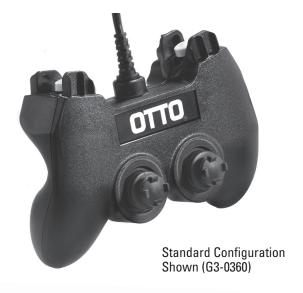

## TWO-HANDED GAME STYLE GRIP, ERGONOMIC DESIGN

The G3 Dual Grip remote is a durable, lightweight, two-handed game style grip. Its ergonomic design allows for comfortable extended use and its molded body eliminates the need for tooling charges. The G3 dual grip remote accommodates OTTO's standard HTL and P7/P9 series switches, with your choice of button styles and colors. Ideal for controlling unmanned vehicles, unattended ground sensors and other remote controlled applications.