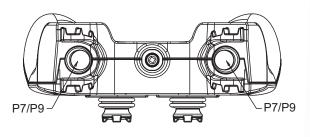

## **Features:**

- **Standard USB interface**
- Readily available options include HTL series and P7/P9 switches
- Lightweight, ergonomic design for comfortable use
- **Excellent proportional control**
- **Switches sealed to IP68S**
- Switches have excellent EMI/RFI immunity
- **RoHS** compliant