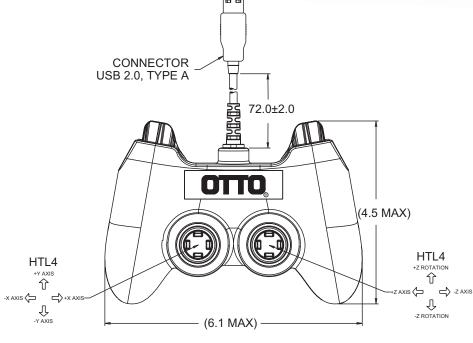

## **Features:**

- **Standard USB interface**
- Readily available options include HTL series and P7/P9 switches
- Lightweight, ergonomic design for comfortable use
- **Excellent proportional control**
- **Switches sealed to IP68S**
- Switches have excellent EMI/RFI immunity
- **RoHS** compliant