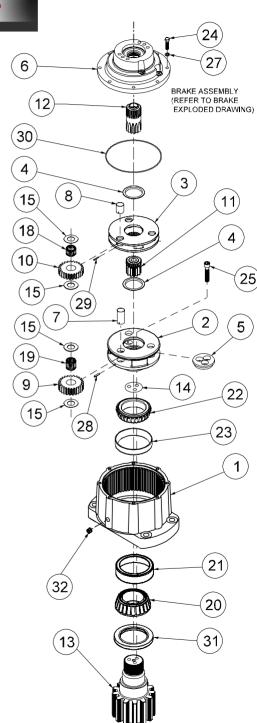

### 105E with Integral Brake Exploded View Drawing

<sup>★</sup> QUANTITY OF SHIMS DETERMINED BY PRELOAD DESIRED AND PART STACK-UP SEAL KIT P/N 86-016-0621 (INCLUDES 1 EACH OF ITEMS 30 & 31).