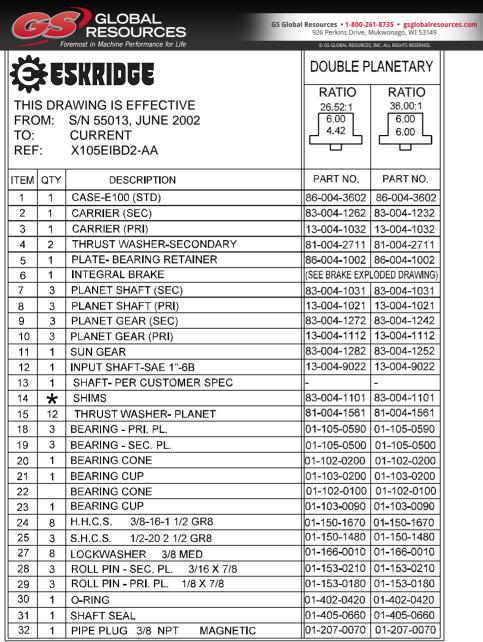

# **\$ESKRIDGE**

THIS DRAWING IS EFFECTIVE FROM: S/N 73000, OCT. 2002

TO: CURRENT REF: X10IB-AA

| ITEM | QTY | PART NO.    | DESCRIPTION                          |
|------|-----|-------------|--------------------------------------|
| 1    | 1   | 13-004-9012 | CASE - SAE 'A' 2 & 4-BOLT            |
| 2    | 1   | (VARIES)    | SHAFT (SEE GEARBOX EXPLODED DRAWING) |
| 3    | 1   | 13-004-9032 | PISTON                               |
| 4    | 1   | 13-004-9042 | BACKING PLATE                        |
| 5    | *   | 01-261-0501 | SPRING (3/4 X 1 BLUE)                |
| 6    | **  | 01-288-0072 | FRICTION DISC (ROTOR)                |
| 7    | **  | 01-288-0082 | SEPARATOR PLATE (STATOR)             |
| 8    | 1   | 01-160-0670 | RETAINING RING                       |
| 9    | 1   | 01-112-0230 | THRUST WASHER                        |
| 10   | 1   | 01-400-0220 | BACKUP RING                          |
| 11   | 1   | 01-400-0260 | BACKUP RING                          |
| 12   | 1   | 01-402-0690 | O-RING                               |
| 13   | 1   | 01-402-0830 | O-RING                               |
| 14   | 2   | 01-208-0020 | PLUG (SAE #4)                        |
| 15   | 1   | 01-208-0070 | PLUG (SAE #6)                        |

>>> NOTE THAT BRAKE IS SHOWN INVERTED (UPSIDE-DOWN) RELATIVE TO EXPLODED DRAWING OF PLANETARY GEARDRIVE.