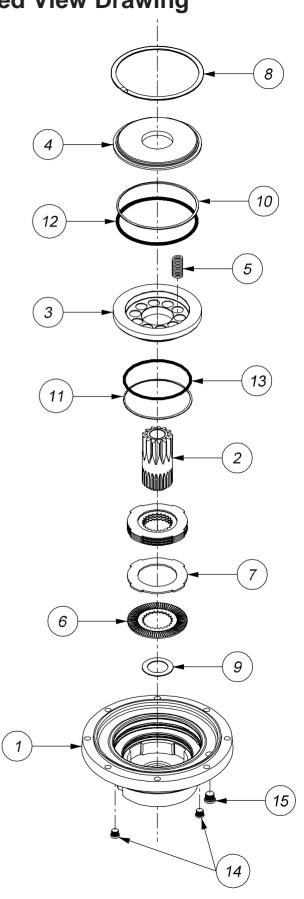

## **Integral Brake Exploded View Drawing**

#### NOTES:

- \*1. QTY OF SPRINGS MUST BE 2,4,5,6,8 OR 10 AS DETERMINED BY SPECIFIC BRAKE REQUIREMENTS.
- \*\*2. TOTAL QTY OF FRICTION DISCS (ITEM 6) AND SEPARATORS (ITEM 7) MUST EQUAL 8. FULL COMPLEMENT BRAKE INCLUDES 4 FRICTION DISCS (ITEM 6) AND 4 SEPARATORS (ITEM 7).

### OPTIONS:

- 1. SEAL KIT, P/N 95-016-2541 (INCLUDES 1 EACH, ITEMS 10,11,12,13)
- 2. FRICTION DISC KIT 95-016-2551 (INCLUDES 4 EACH ITEM 6)
- 3. SEPARATOR PLATE KIT 95-016-2561 (INCLUDES 4 EACH ITEM 7)