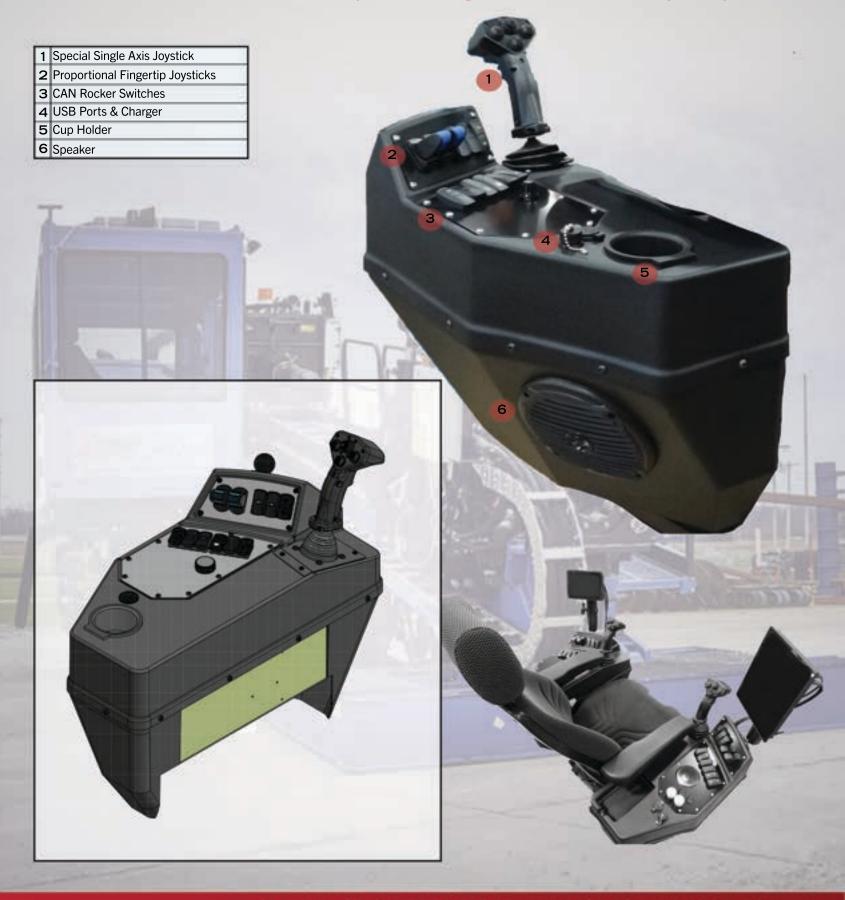

## To Meet OEM Needs

OEMs have countless factors to consider when determining the optimal control design for their machines. Each detail has multiple ramifications on the overall cost, functional capability, and size of the final solution. Take a look at the console pictured below. Two different versions of the same solution have been created, one electronic and one pnuematic. Both versions support the same machine functionality, just using different controls. to both versions.

With all of the decisions and priorities that OEM have to balance for their machines, it can be incredibly beneficial to have multiple versions that align with the overall branding and look of your machine line, while offering different price points and levels of functionality. At GS Global Resources, we've created a wide variety of customizable armrests and consoles for a range of different industries. Our experienced engineering team will work with you to give you and your customers options and create the perfect solution for your machine.