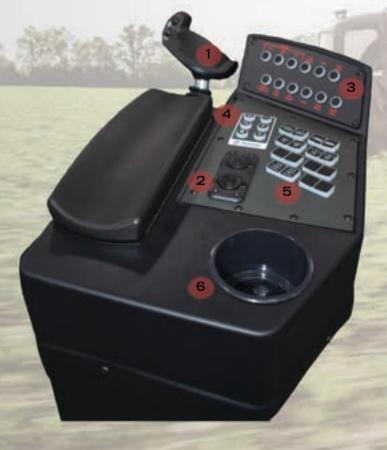

## To Meet OEM Needs

OEMs have countless factors to consider when determining the optimal control design for their machines. Each detail has multiple ramifications on the overall cost, functional capability, and size of the final solution. Take a look at the console pictured below. Two different versions of the same solution have been created, one electronic and one pnuematic. Both versions support the same machine functionality, just using different controls. to both versions.

With all of the decisions and priorities that OEM have to balance for their machines, it can be incredibly beneficial to have multiple versions that align with the overall branding and look of your machine line, while offering different price points and levels of functionality. At GS Global Resources, we've created a wide variety of customizable armrests and consoles for a range of different industries. Our experienced engineering team will work with you to give you and your customers options and create the perfect solution for your machine.