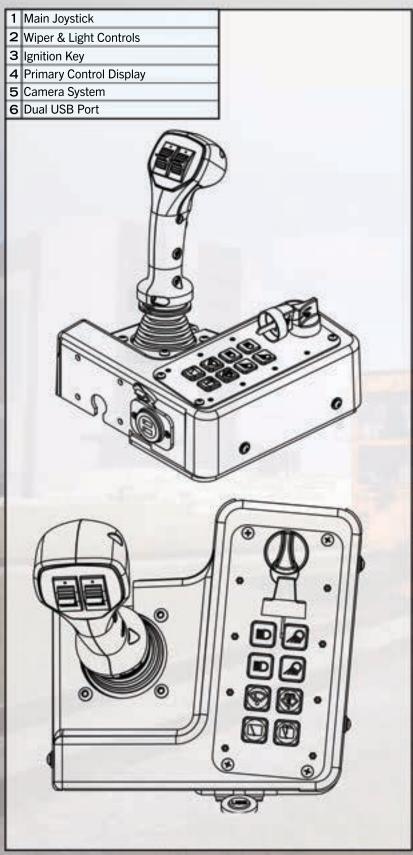

## To Meet OEM Needs

OEMs have countless factors to consider when determining the optimal control design for their machines. Each detail has multiple ramifications on the overall cost, functional capability, and size of the final solution. Take a look at the console pictured below. Two different versions of the same solution have been created, one electronic and one pnuematic. Both versions support the same machine functionality, just using different controls. to both versions.

With all of the decisions and priorities that OEM have to balance for their machines, it can be incredibly beneficial to have multiple versions that align with the overall branding and look of your machine line, while offering different price points and levels of functionality. At GS Global Resources, we've created a wide variety of customizable armrests and consoles for a range of different industries. Our experienced engineering team will work with you to give you and your customers options and create the perfect solution for your machine.