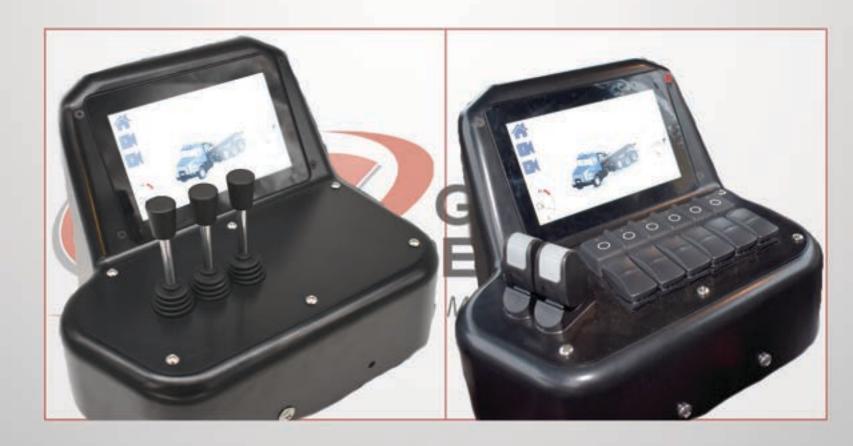

## To Meet OEM Needs

OEMs have countless factors to consider when determining the optimal control design for their machines. Each detail has multiple ramifications on the overall cost, functional capability, and size of the final solution. Take a look at the console pictured below. Two different versions of the same solution have been created, one electronic and one pnuematic. Both versions support the same machine functionality, just using different controls. to both versions.

With all of the decisions and priorities that OEM have to balance for their machines, it can be incredibly beneficial to have multiple versions that align with the overall branding and look of your machine line, while offering different price points and levels of functionality. At GS Global Resources, we've created a wide variety of customizable armrests and consoles for a range of different industries. Our experienced engineering team will work with you to give you and your customers options and create the perfect solution for your machine.