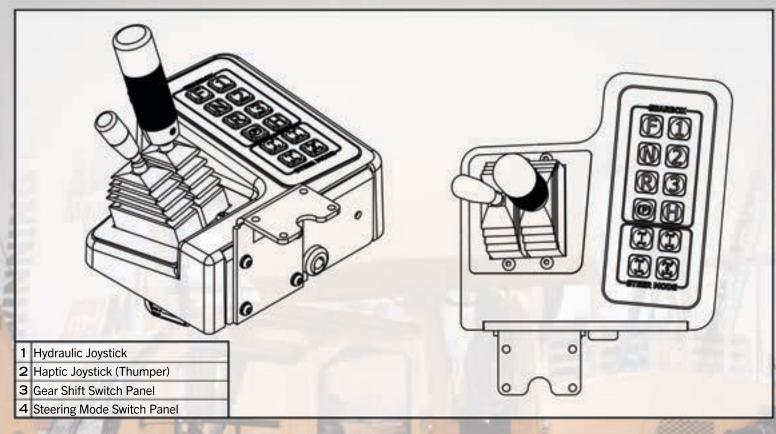

## To Meet OEM Needs

OEMs have countless factors to consider when determining the optimal control design for their machines. Each detail has multiple ramifications on the overall cost, functional capability, and size of the final solution. Take a look at the console pictured below. Two different versions of the same solution have been created, one electronic and one pnuematic. Both versions support the same machine functionality, just using different controls. to both versions.

## **COMPLETELY CUSTOMIZABLE**

Controls Best Suited for Your Application