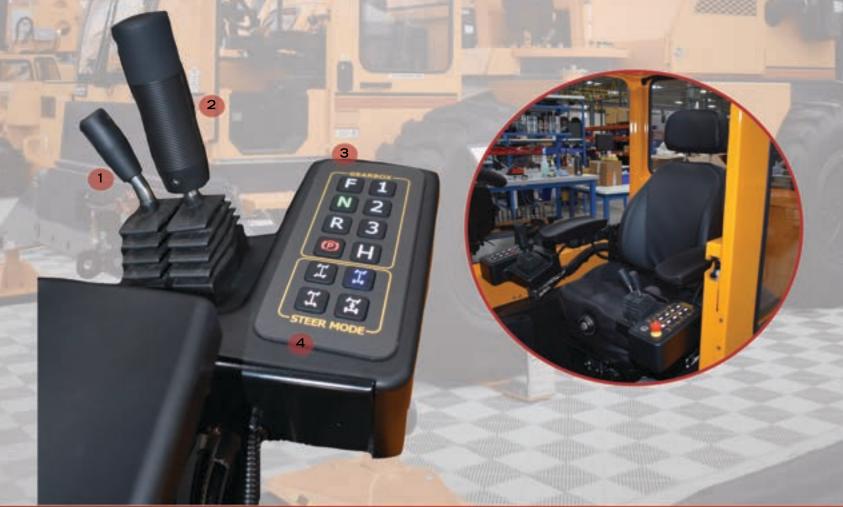

## To Meet OEM Needs

OEMs have countless factors to consider when determining the optimal control design for their machines. Each detail has multiple ramifications on the overall cost, functional capability, and size of the final solution. Take a look at the console pictured below. Two different versions of the same solution have been created, one electronic and one pnuematic. Both versions support the same machine functionality, just using different controls. to both versions.

## **COMPLETELY CUSTOMIZABLE**

Controls Best Suited for Your Application