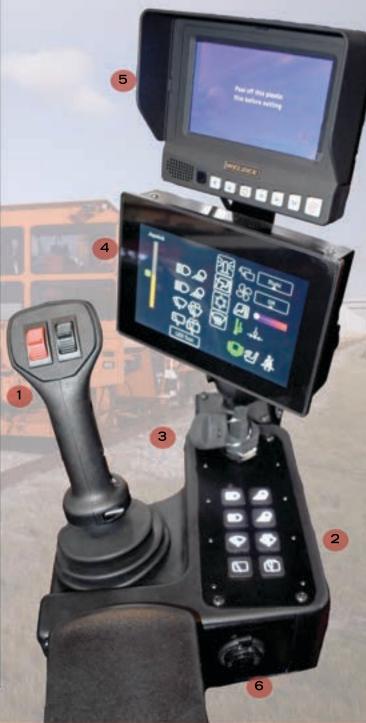

## To Meet OEM Needs

OEMs have countless factors to consider when determining the optimal control design for their machines. Each detail has multiple ramifications on the overall cost, functional capability, and size of the final solution. Take a look at the console pictured below. Two different versions of the same solution have been created, one electronic and one pnuematic. Both versions support the same machine functionality, just using different controls. to both versions.

With all of the decisions and priorities that OEM have to balance for their machines, it can be incredibly beneficial to have multiple versions that align with the overall branding and look of your machine line, while offering different price points and levels of functionality. At GS Global Resources, we've created a wide variety of customizable armrests and consoles for a range of different industries. Our experienced engineering team will work with you to give you and your customers options and create the perfect solution for your machine.