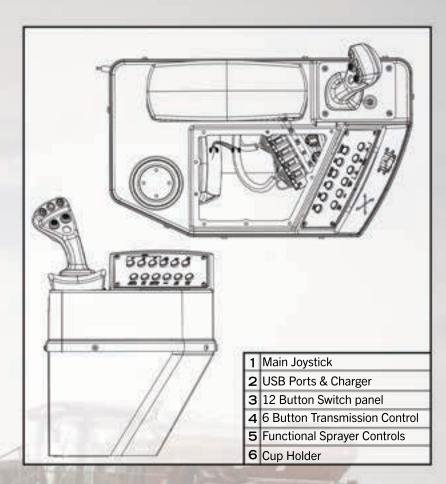

## To Meet OEM Needs

OEMs have countless factors to consider when determining the optimal control design for their machines. Each detail has multiple ramifications on the overall cost, functional capability, and size of the final solution. Take a look at the console pictured below. Two different versions of the same solution have been created, one electronic and one pnuematic. Both versions support the same machine functionality, just using different controls. to both versions.

With all of the decisions and priorities that OEM have to balance for their machines, it can be incredibly beneficial to have multiple versions that align with the overall branding and look of your machine line, while offering different price points and levels of functionality. At GS Global Resources, we've created a wide variety of customizable armrests and consoles for a range of different industries. Our experienced engineering team will work with you to give you and your customers options and create the perfect solution for your machine.