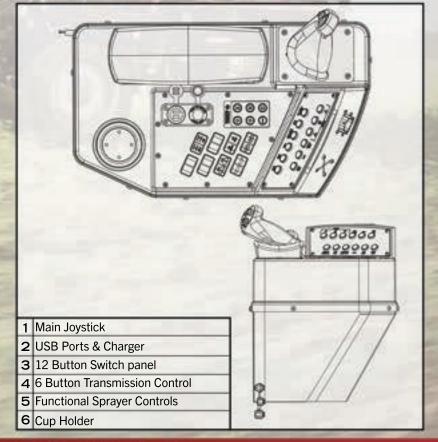

## To Meet OEM Needs

OEMs have countless factors to consider when determining the optimal control design for their machines. Each detail has multiple ramifications on the overall cost, functional capability, and size of the final solution. Take a look at the console pictured below. Two different versions of the same solution have been created, one electronic and one pnuematic. Both versions support the same machine functionality, just using different controls. to both versions.

With all of the decisions and priorities that OEM have to balance for their machines, it can be incredibly beneficial to have multiple versions that align with the overall branding and look of your machine line, while offering different price points and levels of functionality. At GS Global Resources, we've created a wide variety of customizable armrests and consoles for a range of different industries. Our experienced engineering team will work with you to give you and your customers options and create the perfect solution for your machine.